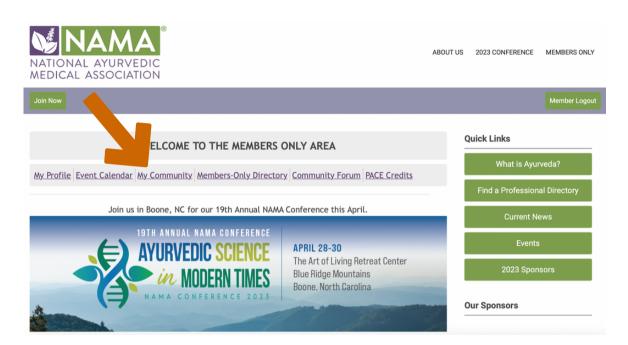

# Navigating Your Profile

When you first login to your MemberClicks account, your will see a similar screen to the one shown below. After logging in, start by updating your profile. To do this, click on My Profile located in the navigation bar.

## My Community

The My Community tab is where you can manage your e-Lists, Committees, and Community Forums. You will only utilize this tab if you are a part of one of the above groups.