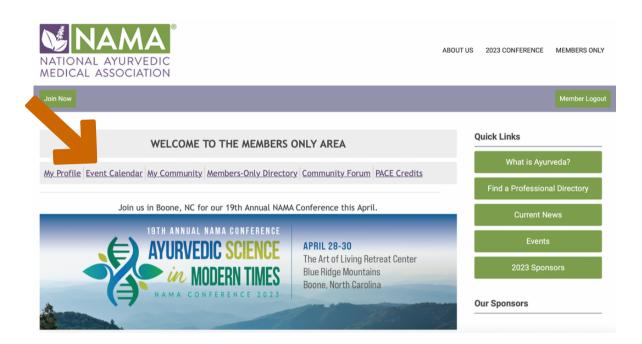

# Navigating Your Profile

When you first login to your MemberClicks account, your will see a similar screen to the one shown below. After logging in, start by updating your profile. To do this, click on My Profile located in the navigation bar.

### Event Calendar

Another feature you will see offered in the navigation bar is Event Calendar. This page will show you all upcoming events NAMA has scheduled. You can also view more information regarding each event and register for events.