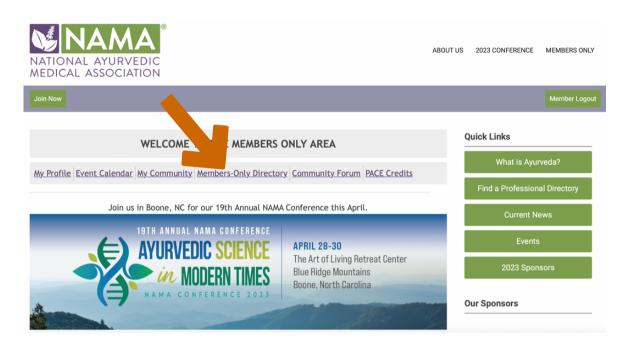

# Members Only Directory

The Members-Only Directory is a database of all current NAMA Members. It does not include individuals who are certificate-only (Certified Non-Members) nor does it include prospective individuals.

On this page, you can search for a specific member by filling in their information such as first and last name, email, and organization. This will show you a list of members matching your search criteria.