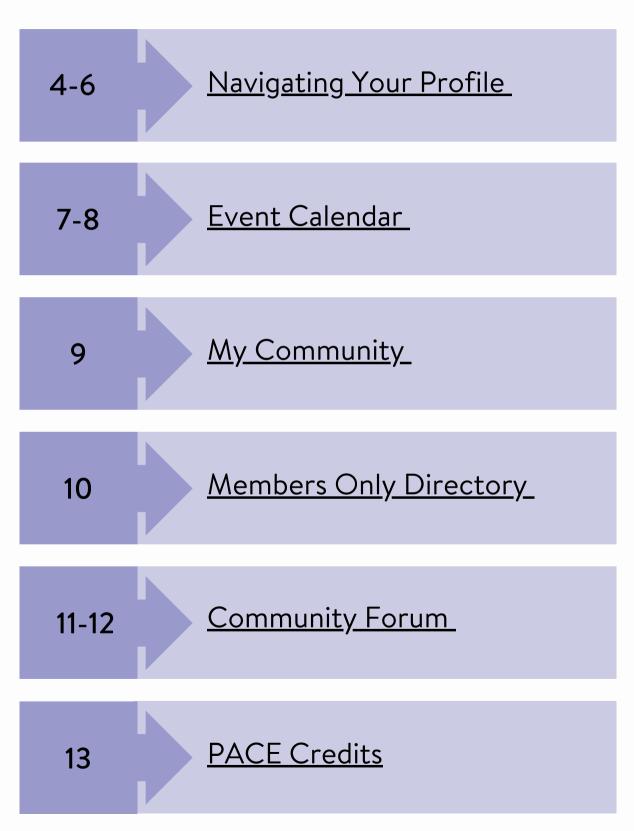

licks Overview

MemberClicks is a members only community with features just for you! The new platform provides upgraded services that will give all members an enhanced experience.

#### FEATURES INCLUDED:

- Tracking your credits, certification status, and membership dues all in one place
- Easy links to personalized member pricing for events/products
- Easier process for submitting and viewing your
   PACE credits
- Connect with other NAMA members through the Member Directory
- A more interactive and dynamic conference experience
- Streamlined billing
- A robust and user friendly Learning Management System (LMS)

Access your profile: <u>https://ayurveda.memberclicks.net/login</u>

Reset your password: <u>https://ayurveda.memberclicks.net/login#/reset-password</u>



## Table of Contents





# Navigating Your Profile

When you first login to your MemberClicks account, your will see a similar screen to the one shown below. After logging in, start by updating your profile. To do this, click on My Profile located in the navigation bar.



You will then be directed to your personal profile page where you can view your balance, membership status, and other information regarding your membership.

| My Profile       |                                   |                        |                   |                                                |              |
|------------------|-----------------------------------|------------------------|-------------------|------------------------------------------------|--------------|
| Profile          | Invoices                          |