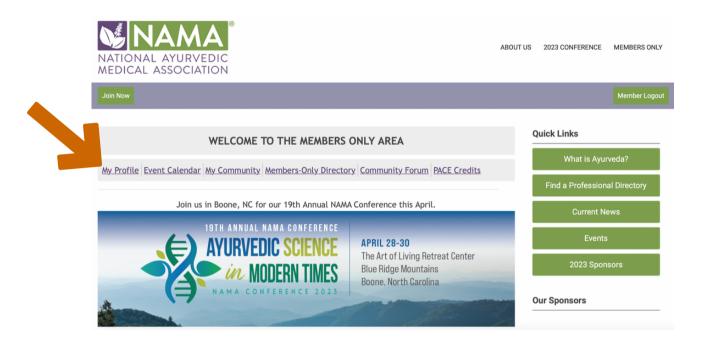

# Navigating Your Profile

When you first login to your MemberClicks account, your will see a similar screen to the one shown below. After logging in, start by updating your profile. To do this, click on My Profile located in the navigation bar.

You will then be directed to your personal profile page where you can view your balance, membership status, and other information regarding your membership.

| My Profile       |                                   |                        |                   |                                                |              |
|------------------|-----------------------------------|------------------------|-------------------|------------------------------------------------|--------------|
| Profile          | Invoices                          | Forms I've Taken       | Email History     | Continuing Education                           |              |
|                  | Bailey Nolf<br>Jump To Profile De | -                      |                   | Balance:<br>\$0.00<br>Member Status:<br>Active |              |
| Joined<br>2/23/2 | Last Rei<br>023                   | newal Expira<br>6/30/2 | tion Date<br>2030 | Change Password                                |              |
| About Me         |                                   |                        |                   |                                                | Edit Profile |