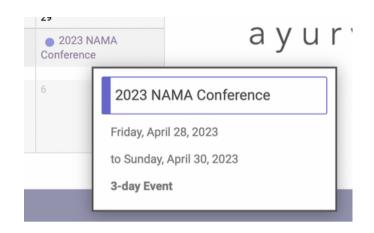

After clicking on the Event Calendar tab, you will see the current month and all events happening that month. You can navigate to previous and upcoming months as well.

| Constant Versilierin Seach Sous Metti Nextmeth |        |         |           |          |                                 |                               |  |  |
|------------------------------------------------|--------|---------|-----------|----------|---------------------------------|-------------------------------|--|--|
|                                                |        |         |           |          |                                 |                               |  |  |
| Sunday                                         | Monday | Tuesday | Wednesday | Thursday | Friday                          | Saturday                      |  |  |
|                                                |        |         |           |          |                                 | 1                             |  |  |
| 2                                              | 3      | 4       | 5         | 6        | 7                               | 8                             |  |  |
| 9                                              | 10     | 11      | 12        | 13       | 14                              | 15                            |  |  |
| 16                                             | 17     | 18      | 19        | 20       | 21                              | 22                            |  |  |
| 23                                             | 24     | 25      | 26        | 27       | 28<br>© 2023 NAMA<br>Conference | 29<br>2023 NAMA<br>Conference |  |  |
| 30<br>2023 NAMA<br>Conference                  |        |         |           | 4        |                                 | 6                             |  |  |

If you hover over an event, you can see a brief overview of the event with the date and time.

If you would like more information on the event or to register, click on the event name. You will then be taken to a new page where you can view all event details.