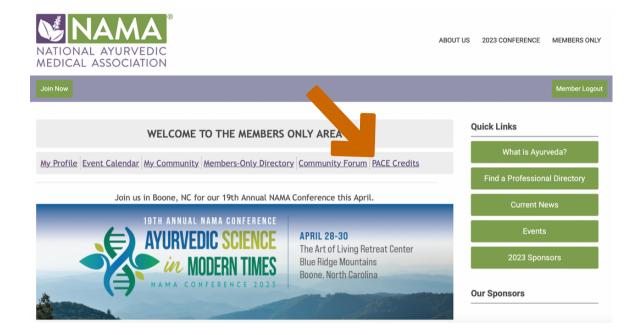

# Navigating Your Profile

When you first login to your MemberClicks account, your will see a similar screen to the one shown below. After logging in, start by updating your profile. To do this, click on My Profile located in the navigation bar.

You will then be directed to your personal profile page where you can view your balance, membership status, and other information regarding your membership.

| My Profile       |                                   |                        |                   |                                                |              |
|------------------|-----------------------------------|------------------------|-------------------|------------------------------------------------|--------------|
| Profile          | Invoices                          | Forms I've Taken       | Email History     | Continuing Education                           |              |
|                  | Bailey Nolf<br>Jump To Profile De | -                      |                   | Balance:<br>\$0.00<br>Member Status:<br>Active |              |
| Joined<br>2/23/2 | Last Rei<br>023                   | newal Expira<br>6/30/2 | tion Date<br>2030 | Change Password                                |              |
| About Me         |                                   |                        |                   |                                                | Edit Profile |